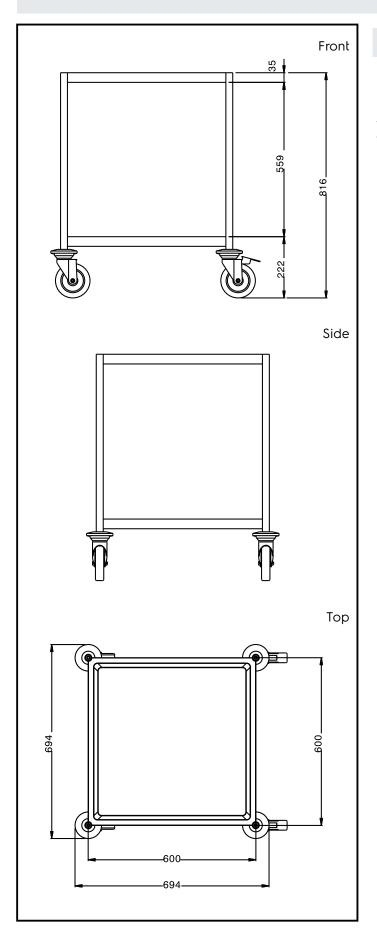

## **Key Information:**

External dimensions, Width:

361212 (STR602)695 mmExternal dimensions, Depth:695 mmExternal dimensions, Height:816 mmWheel material:Zinc platedWheel diameter:Ø 125Net weight:21 kg